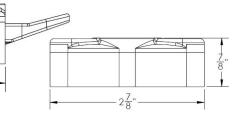

#### F45-0339-75

F45-0339-50

| PART NUMBER   | DESCRIPTION                 | LOCKING<br>PIN LENGTH | COLOR | UNIT |          |
|---------------|-----------------------------|-----------------------|-------|------|----------|
| F45-0339B     | Sundeck Latch               | 2-3/4"                | Black | EA   |          |
| F45-0339W     | Sundeck Latch               | 2-3/4"                | White | EA   |          |
| F45-0339BL    | Sundeck Latch with Long Pin | 3-3/4"                | Black | EA   |          |
| F45-0339-75B  | Medium Sundeck Latch        | 2-1/2"                | Black | EA   | OEM ONLY |
| F45-0339B-75W | Medium Sundeck Latch        | 2-1/2"                | White | EA   | OEM ONLY |
| F45-0339W-50B | Small Sundeck Latch         | 2-1/4"                | Black | EA   | OEM ONLY |
| F45-0339B-50W | Small Sundeck Latch         | 2-1/4"                | White | EA   | OEM ONLY |