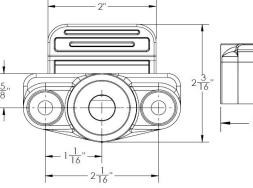

#### F45-0339-75

F45-0339-50

| PART NUMBER   | DESCRIPTION                 | LOCKING<br>PIN LENGTH | COLOR | UNIT |          |
|---------------|-----------------------------|-----------------------|-------|------|----------|
| F45-0339B     | Sundeck Latch               | 2-3/4"                | Black | EA   |          |
| F45-0339W     | Sundeck Latch               | 2-3/4"                | White | EA   |          |
| F45-0339BL    | Sundeck Latch with Long Pin | 3-3/4"                | Black | EA   |          |
| F45-0339-75B  | Medium Sundeck Latch        | 2-1/2"                | Black | EA   | OEM ONLY |
| F45-0339B-75W | Medium Sundeck Latch        | 2-1/2"                | White | EA   | OEM ONLY |
| F45-0339W-50B | Small Sundeck Latch         | 2-1/4"                | Black | EA   | OEM ONLY |
| F45-0339B-50W | Small Sundeck Latch         | 2-1/4"                | White | EA   | OEM ONLY |