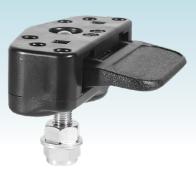

## **SUNDECK LATCH**

Our concealed, low-profile nylon Sundeck Latch is perfect for an array of applications, including engine hatches, access panels, cabinet doors, dock boxes and folding seats. Available in three convenient sizes, its non-slip grip is ideal for a secure lift and comes with an adjustable anchoring stud.

### FEATURES & BENEFITS

- High-performance latch available in black or white nylon
- Available in three different sizes for a variety of marine applications
- Rugged construction with positive locking features
- Locking pin and bolt made of stainless steel Type-316L
- Low profile, concealed latches with a non-slip grip
- Ideal for engine hatches, access panels, dock boxes, folding seats, leaning posts, large seats