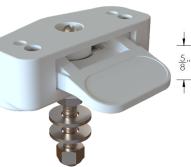

## **SUNDECK LATCH**

Our concealed, low-profile nylon Sundeck Latch is perfect for an array of applications, including engine hatches, access panels, cabinet doors, dock boxes and folding seats. Available in three convenient sizes, its non-slip grip is ideal for a secure lift and comes with an adjustable anchoring stud.

### FEATURES & BENEFITS

- High-performance latch available in black or white nylon
- Available in three different sizes for a variety of marine applications
- Rugged construction with positive locking features
- Locking pin and bolt made of stainless steel Type-316L
- Low profile, concealed latches with a non-slip grip
- Ideal for engine hatches, access panels, dock boxes, folding seats, leaning posts, large seats