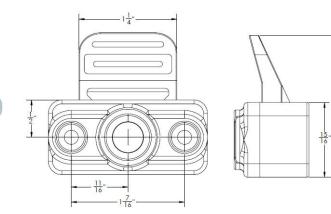

#### F45-0339-75

F45-0339-50

| PART NUMBER   | DESCRIPTION                 | LOCKING<br>PIN LENGTH | COLOR | UNIT |          |
|---------------|-----------------------------|-----------------------|-------|------|----------|
| F45-0339B     | Sundeck Latch               | 2-3/4"                | Black | EA   |          |
| F45-0339W     | Sundeck Latch               | 2-3/4"                | White | EA   |          |
| F45-0339BL    | Sundeck Latch with Long Pin | 3-3/4"                | Black | EA   |          |
| F45-0339-75B  | Medium Sundeck Latch        | 2-1/2"                | Black | EA   | OEM ONLY |
| F45-0339B-75W | Medium Sundeck Latch        | 2-1/2"                | White | EA   | OEM ONLY |
| F45-0339W-50B | Small Sundeck Latch         | 2-1/4"                | Black | EA   | OEM ONLY |
| F45-0339B-50W | Small Sundeck Latch         | 2-1/4"                | White | EA   | OEM ONLY |