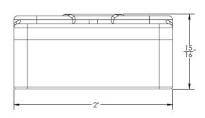

#### F45-0339-75

F45-0339-50

| PART NUMBER   | DESCRIPTION                 | LOCKING<br>PIN LENGTH | COLOR | UNIT |          |
|---------------|-----------------------------|-----------------------|-------|------|----------|
| F45-0339B     | Sundeck Latch               | 2-3/4"                | Black | EA   |          |
| F45-0339W     | Sundeck Latch               | 2-3/4"                | White | EA   |          |
| F45-0339BL    | Sundeck Latch with Long Pin | 3-3/4"                | Black | EA   |          |
| F45-0339-75B  | Medium Sundeck Latch        | 2-1/2"                | Black | EA   | OEM ONLY |
| F45-0339B-75W | Medium Sundeck Latch        | 2-1/2"                | White | EA   | OEM ONLY |
| F45-0339W-50B | Small Sundeck Latch         | 2-1/4"                | Black | EA   | OEM ONLY |
| F45-0339B-50W | Small Sundeck Latch         | 2-1/4"                | White | EA   | OEM ONLY |